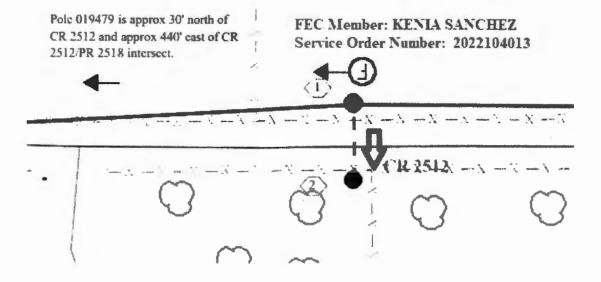

## Farmers Electric Cooperative Member: KENIA SANCHEZ Service Order Number: 2022104013

Greetings:

Farmers Electric Cooperative, Inc. is requesting permission to construct electrical power distribution facilities which will cross County Road <u>2512</u> which is located 440' east of CR 2512/PR 2518 intersect in Hunt County, Texas.

Site location map and construction sketches are enclosed. The construction sketch details the proposed work. All road crossings will have a minimum vertical clearance of 22 feet.

If you have any questions, please contact me at any time.